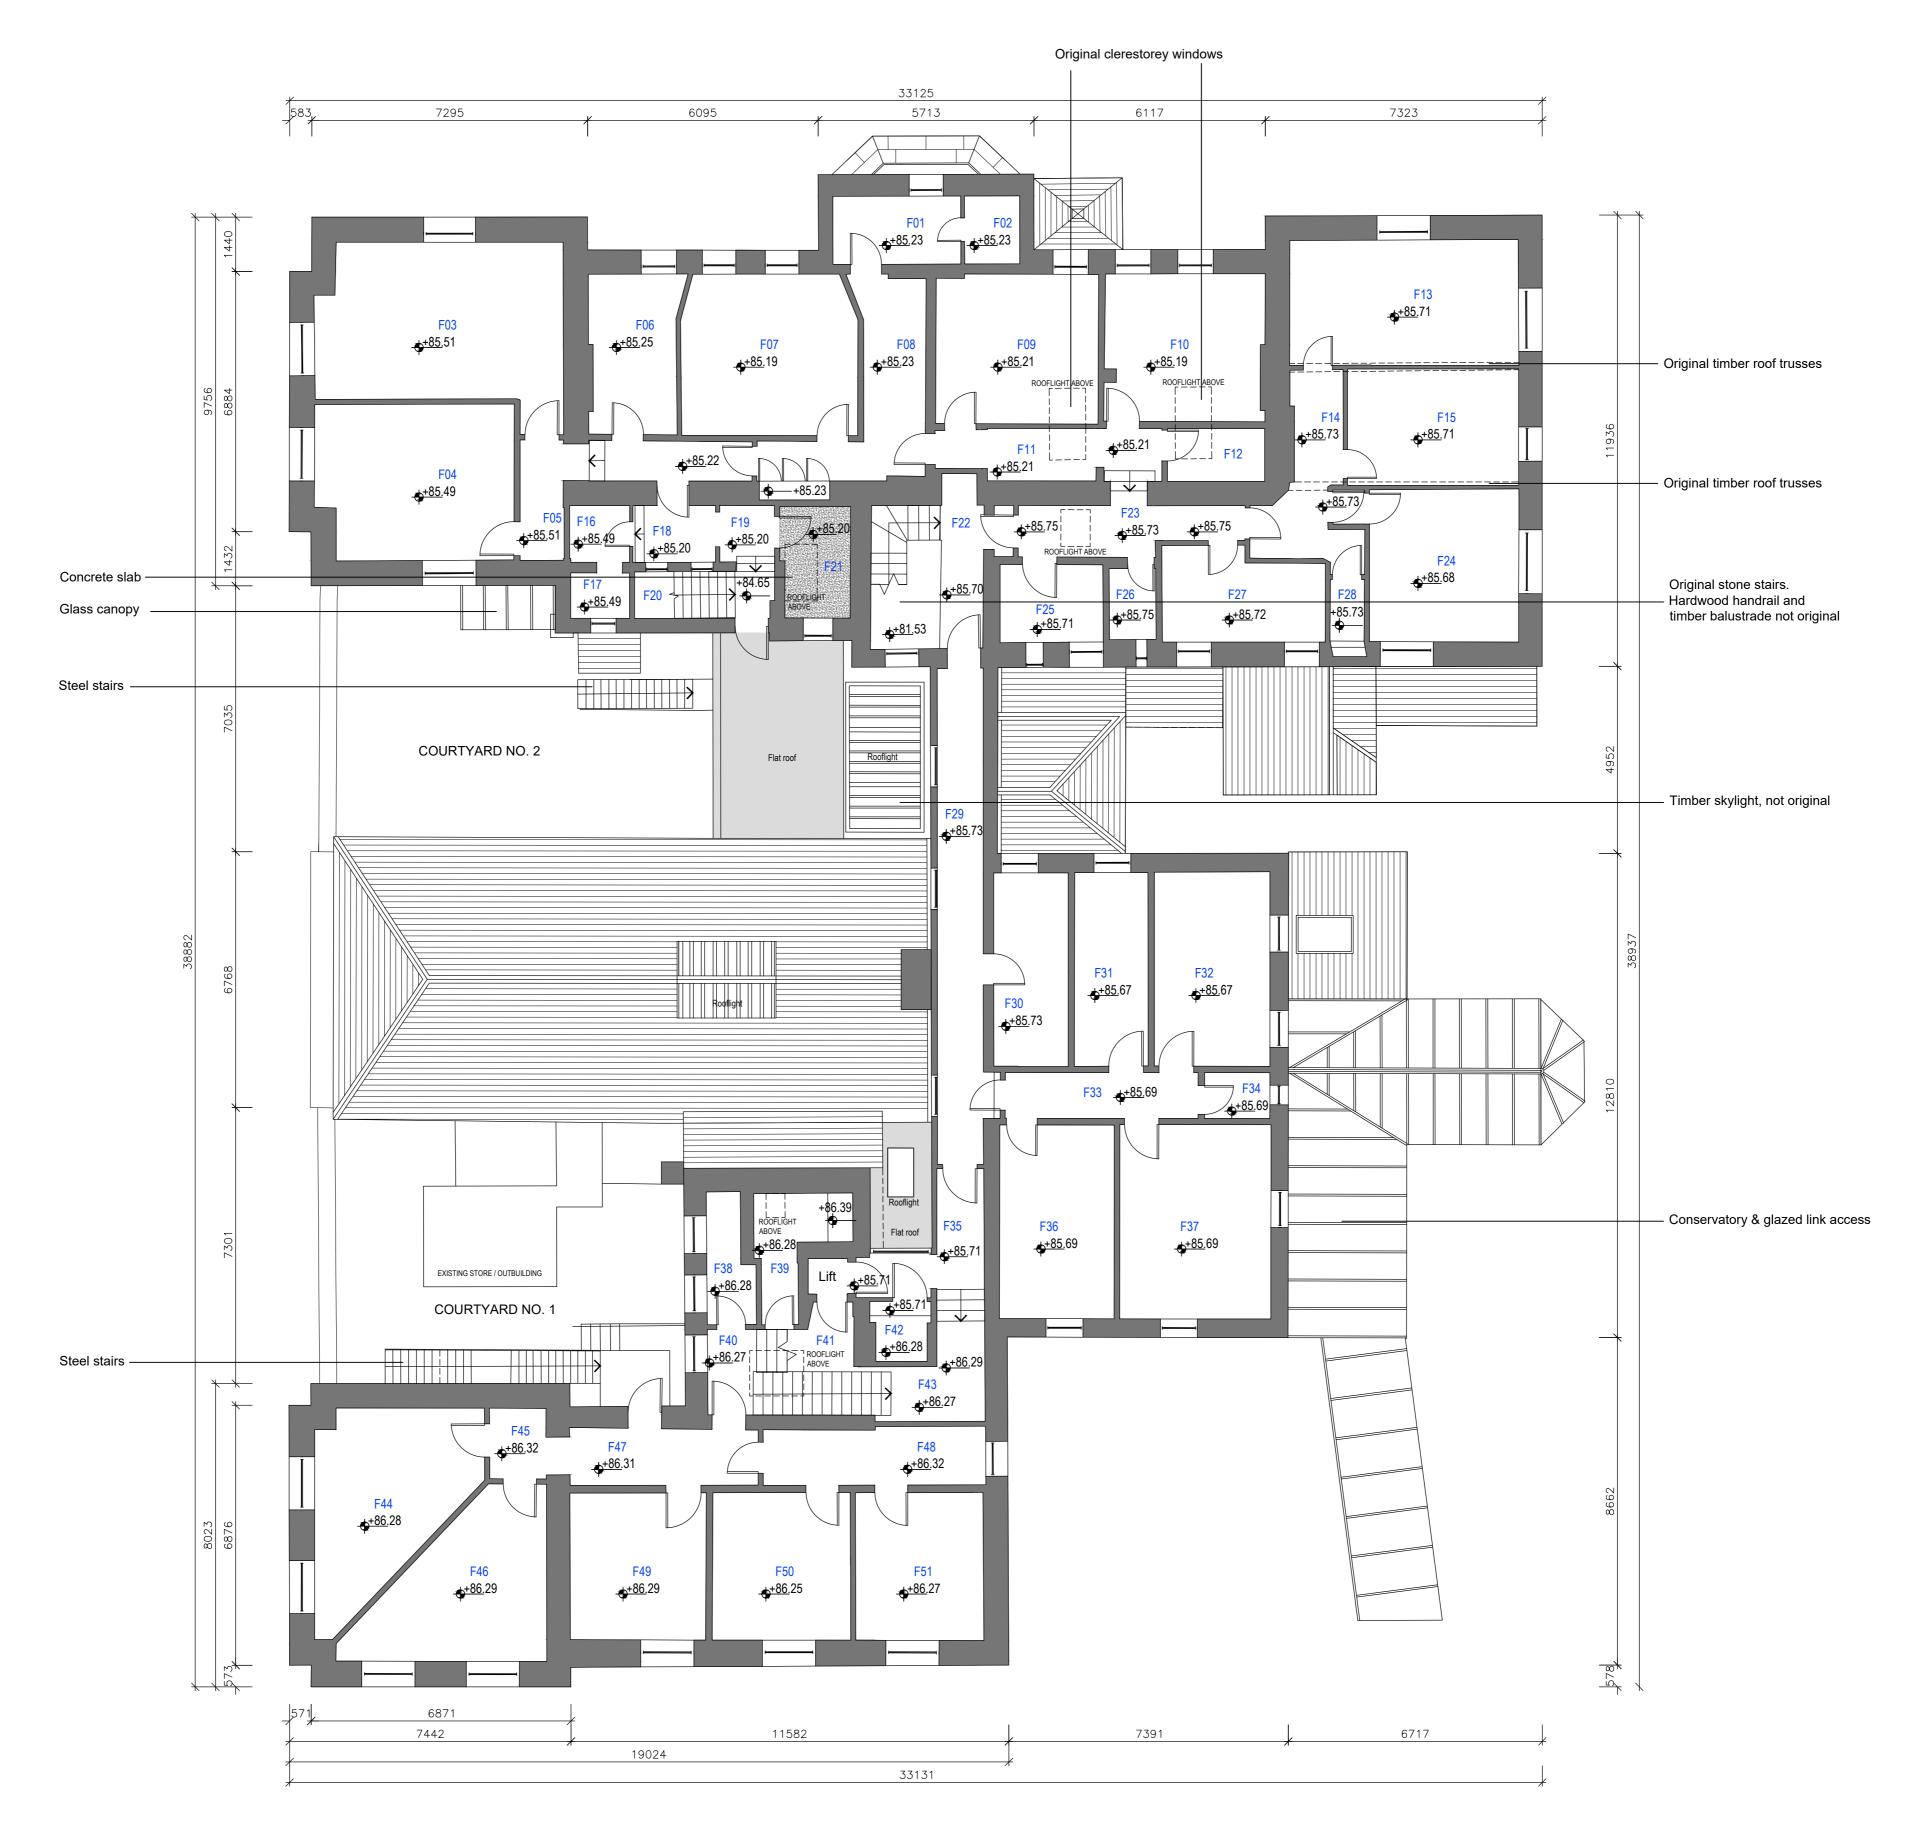

Drawing Title: St. Joseph's House - Survey Plans - Ground Floor BP2-OMP-PS01-GF-DR-A-1400

Homeland Silverpines Ltd.

SURVEY PLAN: FIRST FLOOR LEVEL - SCALE 1:100

DENOTES EXISTING CONCRETE FLOOR (existing timber floor otherwise throughout)

#### NOTE:

- ORIGINAL SURVEY INFORMATION FROM MURPHY SURVEYS. DRAWING ASSEMBLED BY O' MAHONY PIKE
- DRAWINGS TO BE READ IN CONJUNCTION WITH CONSERVATION ARCHITECTS REPORT

## ST. JOSEPH'S HOUSE - SURVEY - FIRST

SURVEY PLAN: ROOF PLAN - SCALE 1:100