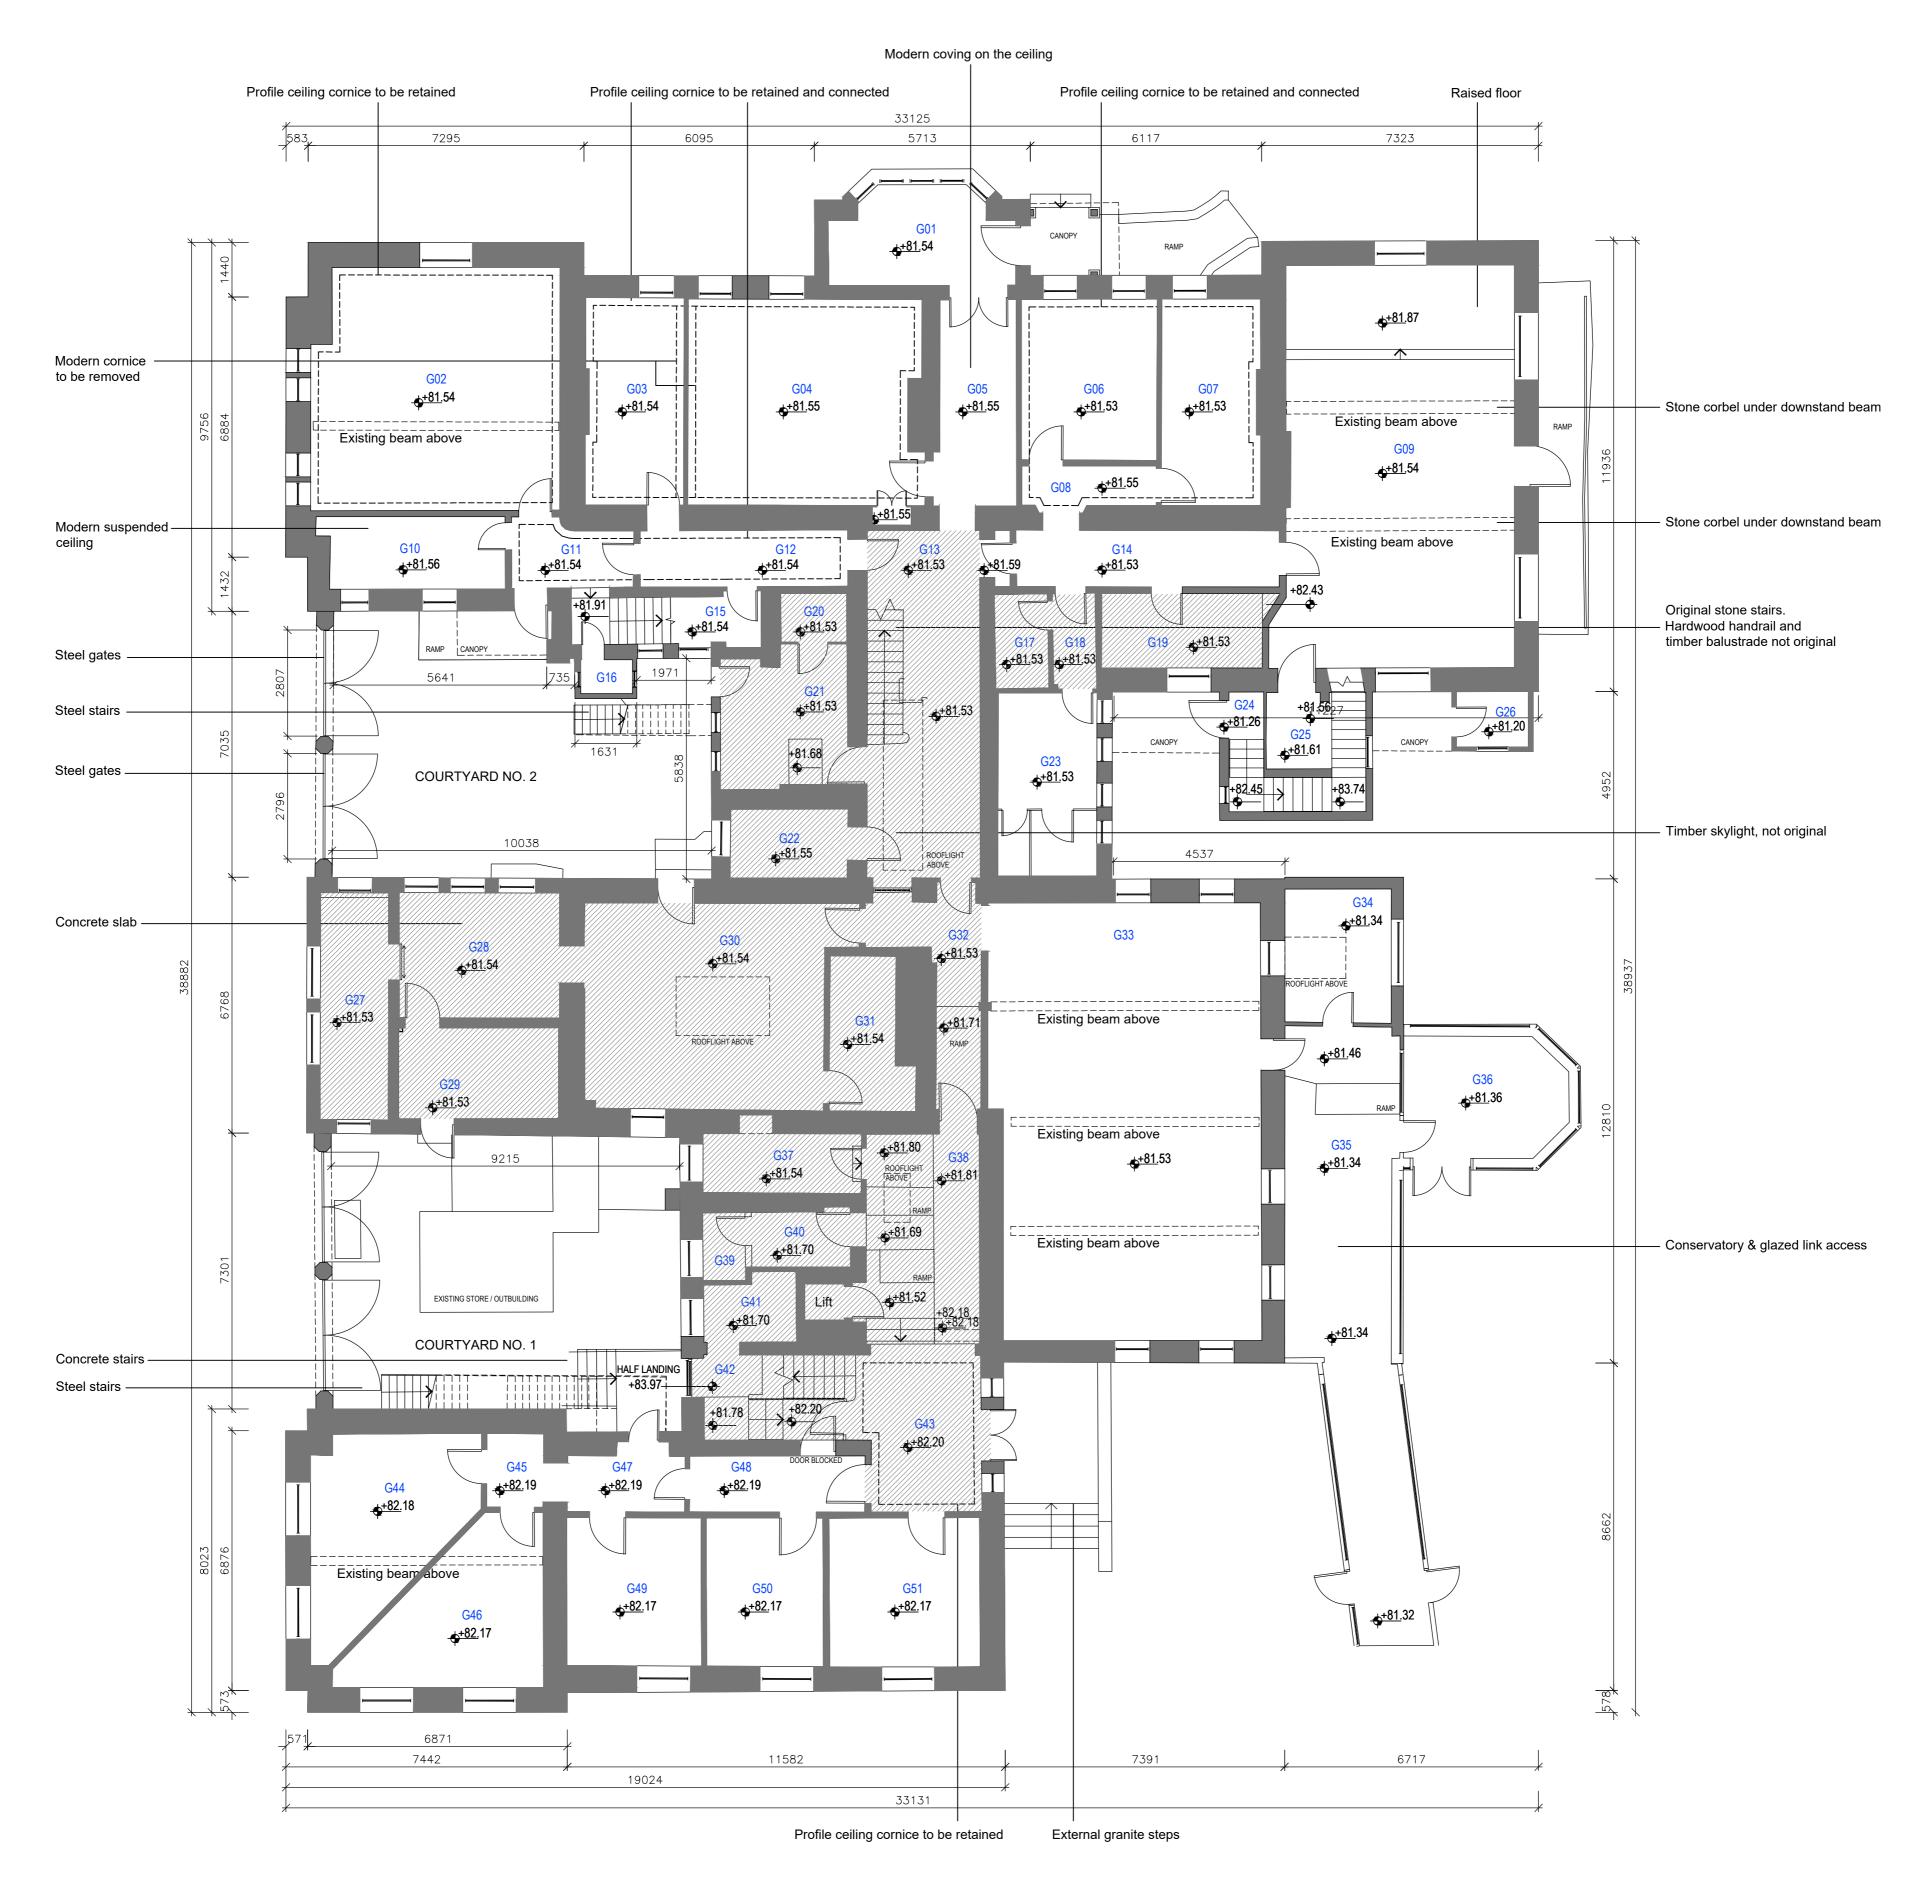

SURVEY PLAN: GROUND FLOOR LEVEL - SCALE 1:100

DENOTES EXISTING CONCRETE FLOOR (existing timber floor otherwise throughout)

#### NOTE:

- ORIGINAL SURVEY INFORMATION FROM MURPHY SURVEYS. DRAWING ASSEMBLED BY O' MAHONY PIKE
- DRAWINGS TO BE READ IN CONJUNCTION WITH CONSERVATION ARCHITECTS REPORT

### ST. JOSEPH'S HOUSE - SURVEY - GROUND