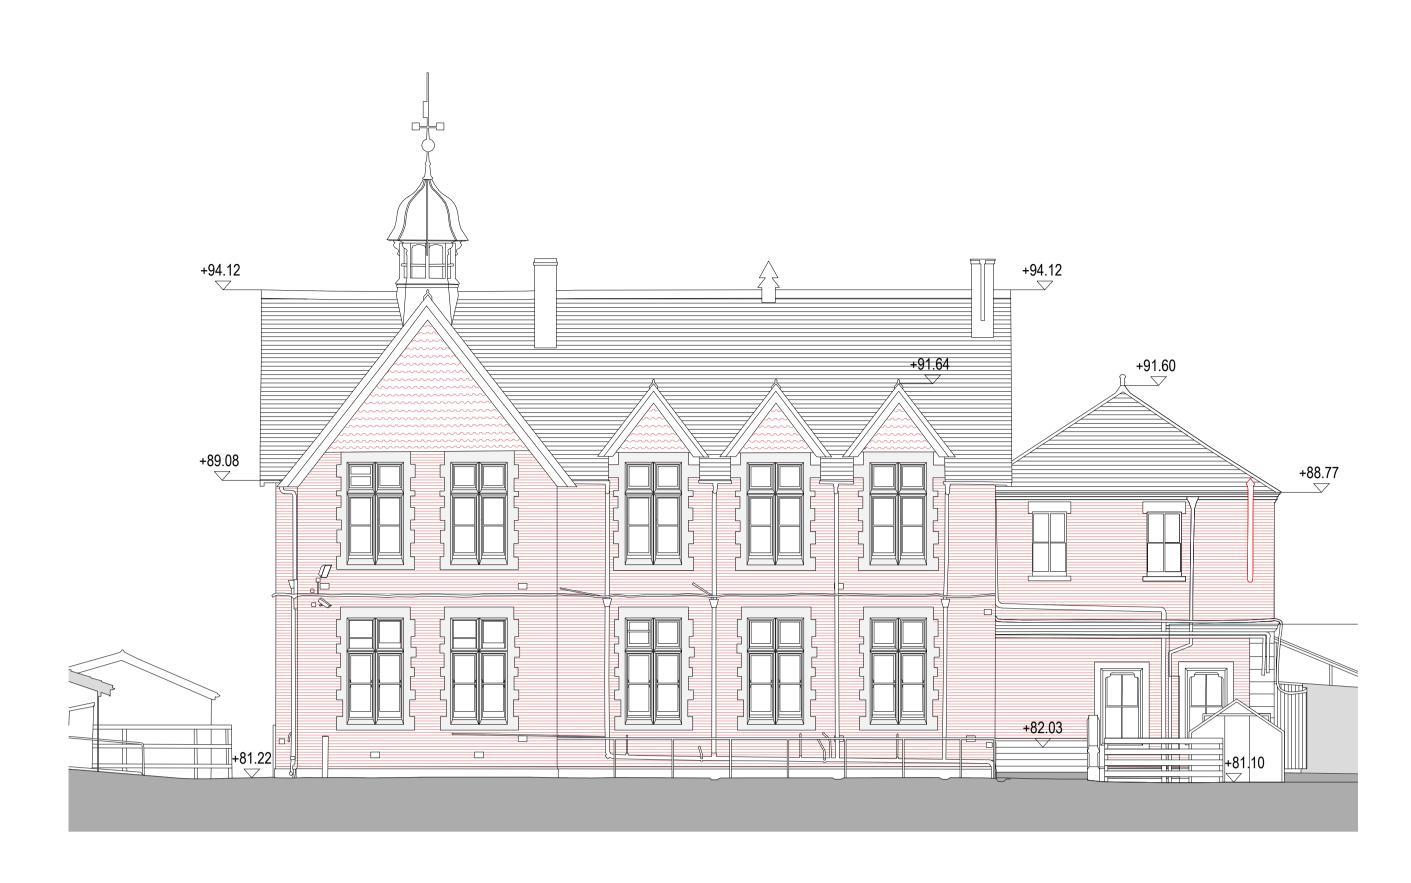

#### ST. JOSEPH'S HOUSE - SURVEY ELEVATIONS - SHEET 2 OF 4

+87.63

SURVEY ELEVATION 04 - NORTH WEST SCALE 1:100

#### NOTE:

- ORIGINAL SURVEY INFORMATION FROM MURPHY SURVEYS.
- DRAWING ASSEMBLED BY O' MAHONY PIKE DRAWINGS TO BE READ IN CONJUNCTION WITH
- CONSERVATION ARCHITECTS REPORT

#### ST. JOSEPH'S HOUSE - SURVEY ELEVATIONS - SHEET 3 OF 4

SURVEY ELEVATION 07 - SCALE 1:100

SURVEY ELEVATION 05 - SCALE 1:100

+88.77

- ORIGINAL SURVEY INFORMATION FROM MURPHY SURVEYS. SURVEY ELEVATION 08 - SCALE 1:100
- DRAWING ASSEMBLED BY O' MAHONY PIKE
  DRAWINGS TO BE READ IN CONJUNCTION WITH CONSERVATION ARCHITECTS REPORT