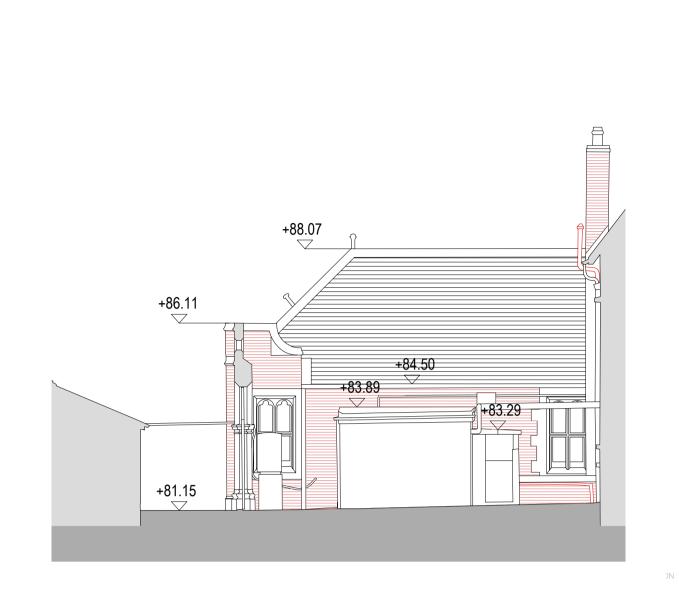

#### ST. JOSEPH'S HOUSE - SURVEY ELEVATIONS - SHEET 3 OF 4

SURVEY ELEVATION 07 - SCALE 1:100

SURVEY ELEVATION 05 - SCALE 1:100

+88.77

- ORIGINAL SURVEY INFORMATION FROM MURPHY SURVEYS. SURVEY ELEVATION 08 - SCALE 1:100
- DRAWING ASSEMBLED BY O' MAHONY PIKE
  DRAWINGS TO BE READ IN CONJUNCTION WITH CONSERVATION ARCHITECTS REPORT

SURVEY ELEVATION 06 - SCALE 1:100