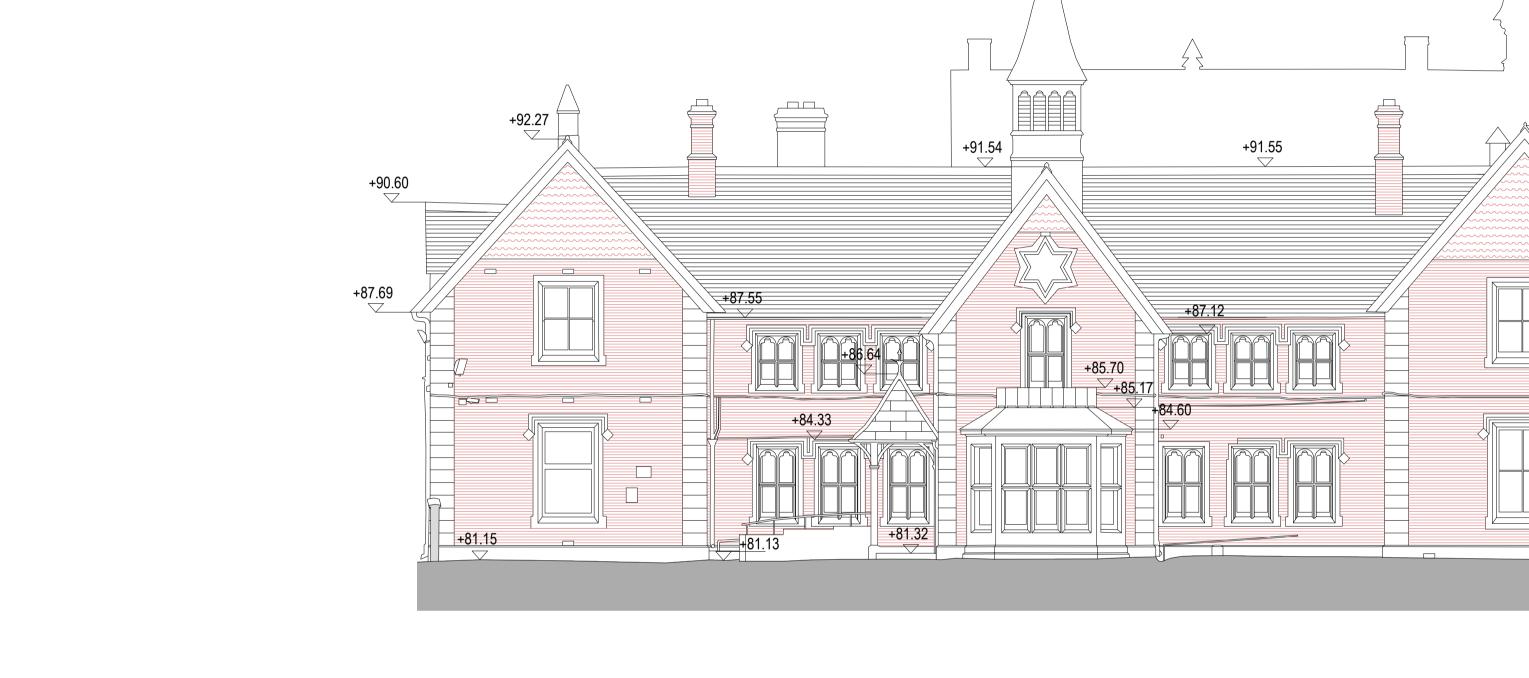

SURVEY ELEVATION 03 - NORTH EAST SCALE 1:100

#### NOTE:

- ORIGINAL SURVEY INFORMATION FROM MURPHY SURVEYS.
- DRAWING ASSEMBLED BY O' MAHONY PIKE
  DRAWINGS TO BE READ IN CONJUNCTION WITH
- CONSERVATION ARCHITECTS REPORT

#### ST. JOSEPH'S HOUSE - SURVEY ELEVATIONS - SHEET 2 OF 4

+87.63

SURVEY ELEVATION 04 - NORTH WEST SCALE 1:100