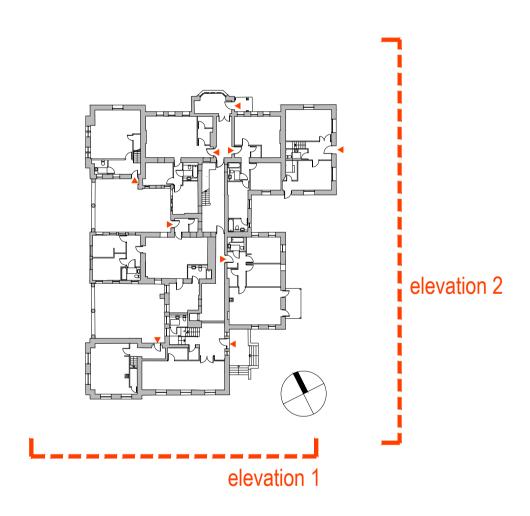

#### ST. JOSEPH'S HOUSE - SURVEY ELEVATIONS - SHEET 1 OF 4

| Revision Description Date Rev. No. Issued by                                                                                                                                                                                                                                                                                                      | o·mahony pike                                                                                                                     |                                        |  |                                                        | Project No.: 1611A  Project Lead: DM |  | Scale @A1: 1:100  Date Printed: 24.09.2021 |  |
|---------------------------------------------------------------------------------------------------------------------------------------------------------------------------------------------------------------------------------------------------------------------------------------------------------------------------------------------------|-----------------------------------------------------------------------------------------------------------------------------------|----------------------------------------|--|--------------------------------------------------------|--------------------------------------|--|--------------------------------------------|--|
|                                                                                                                                                                                                                                                                                                                                                   | architecture   urban design<br>email: info@omahonypike.com<br>tel: +353 1 202 7400<br>fax: +353 1 283 0822<br>www.omahonypike.com |                                        |  | Cork 26 South Mall Cork City Co. Cork T12 R2RV Ireland | Drawn By: Model No.: Purpose:        |  | Current Rev.:<br>1-ZZ-DR-A-2400            |  |
|                                                                                                                                                                                                                                                                                                                                                   | Project: Location: Client:                                                                                                        | Location: Leopardstown Road, Dublin 18 |  |                                                        |                                      |  |                                            |  |
| Figured dimensions only to be used. This drawing is copyright of O'Mahony Pike Architects Ltd. All information is shared as per approved use in accordance with BS1192(2007) + A2(2016), Table 5; Standard Codes for Suitability of Models and Documents. If 'Information Approval Check' is empty, this information has been shared at SO - WIP. | eet 1 of 4                                                                                                                        | Suitability - Checked By               |  |                                                        |                                      |  |                                            |  |