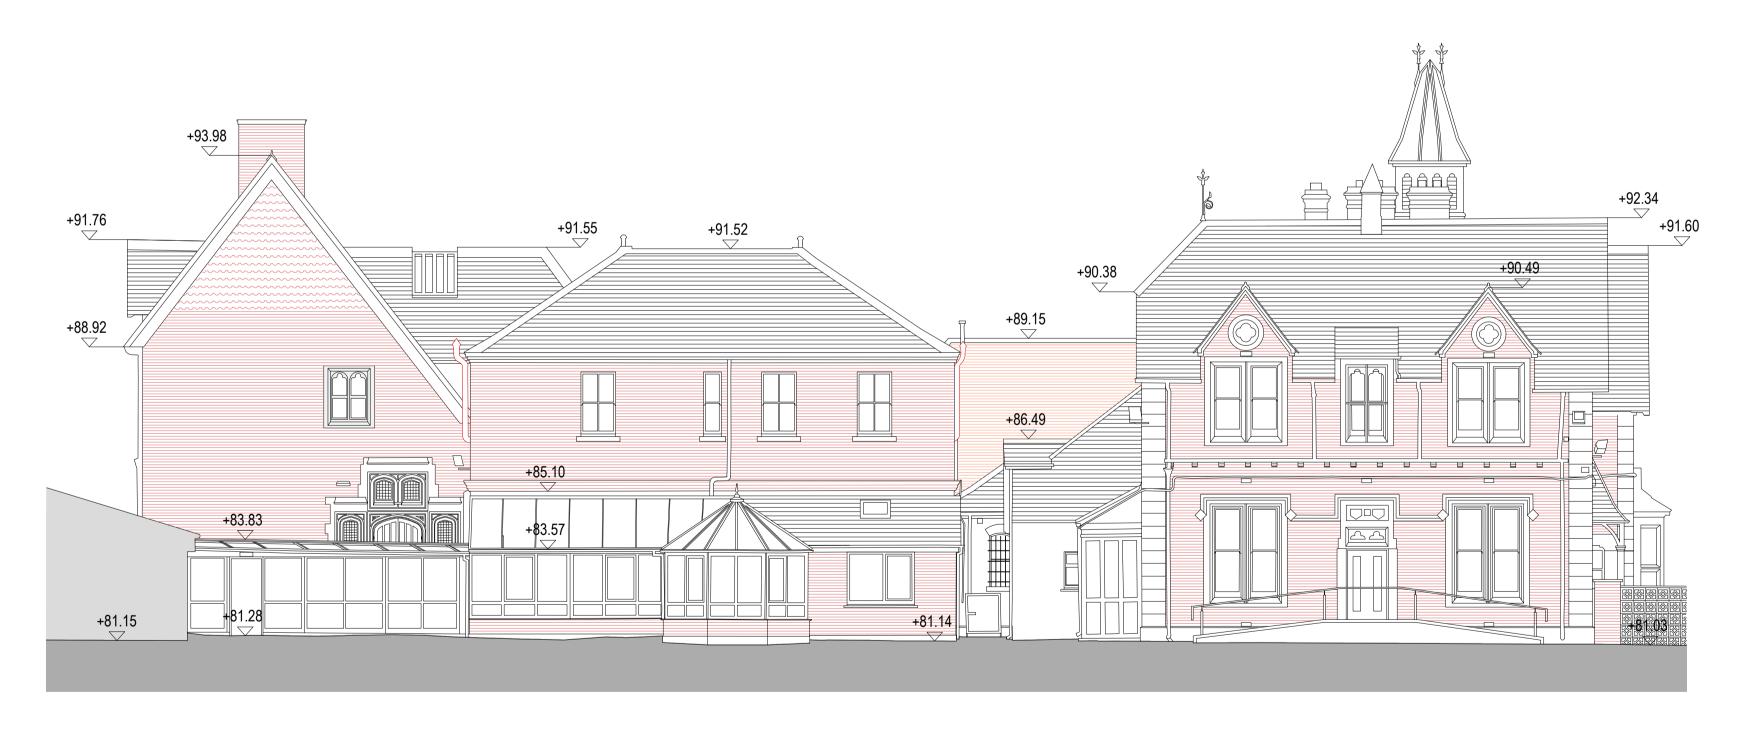

# ST. JOSEPH'S HOUSE - SURVEY - ROOF

SURVEY ELEVATION 01 - SOUTH WEST SCALE 1:100

#### NOTE:

- ORIGINAL SURVEY INFORMATION FROM MURPHY SURVEYS.
- DRAWING ASSEMBLED BY O' MAHONY PIKE
  DRAWINGS TO BE READ IN CONJUNCTION WITH CONSERVATION ARCHITECTS REPORT

SURVEY ELEVATION 02 - SOUTH EAST SCALE 1:100

#### ST. JOSEPH'S HOUSE - SURVEY ELEVATIONS - SHEET 1 OF 4

| Revision Description Date Rev. No. Issued by                                                                                                                                                                                                                                                                                                      | o·mahony pike                                                                                                                     |                                        |  |                                                        | Project No.: 1611A  Project Lead: DM |  | Scale @A1: 1:100  Date Printed: 24.09.2021 |  |
|---------------------------------------------------------------------------------------------------------------------------------------------------------------------------------------------------------------------------------------------------------------------------------------------------------------------------------------------------|-----------------------------------------------------------------------------------------------------------------------------------|----------------------------------------|--|--------------------------------------------------------|--------------------------------------|--|--------------------------------------------|--|
|                                                                                                                                                                                                                                                                                                                                                   | architecture   urban design<br>email: info@omahonypike.com<br>tel: +353 1 202 7400<br>fax: +353 1 283 0822<br>www.omahonypike.com |                                        |  | Cork 26 South Mall Cork City Co. Cork T12 R2RV Ireland | Drawn By: Model No.: Purpose:        |  | Current Rev.:<br>1-ZZ-DR-A-2400            |  |
|                                                                                                                                                                                                                                                                                                                                                   | Project: Location: Client:                                                                                                        | Location: Leopardstown Road, Dublin 18 |  |                                                        |                                      |  |                                            |  |
| Figured dimensions only to be used. This drawing is copyright of O'Mahony Pike Architects Ltd. All information is shared as per approved use in accordance with BS1192(2007) + A2(2016), Table 5; Standard Codes for Suitability of Models and Documents. If 'Information Approval Check' is empty, this information has been shared at SO - WIP. | eet 1 of 4                                                                                                                        | Suitability - Checked By               |  |                                                        |                                      |  |                                            |  |