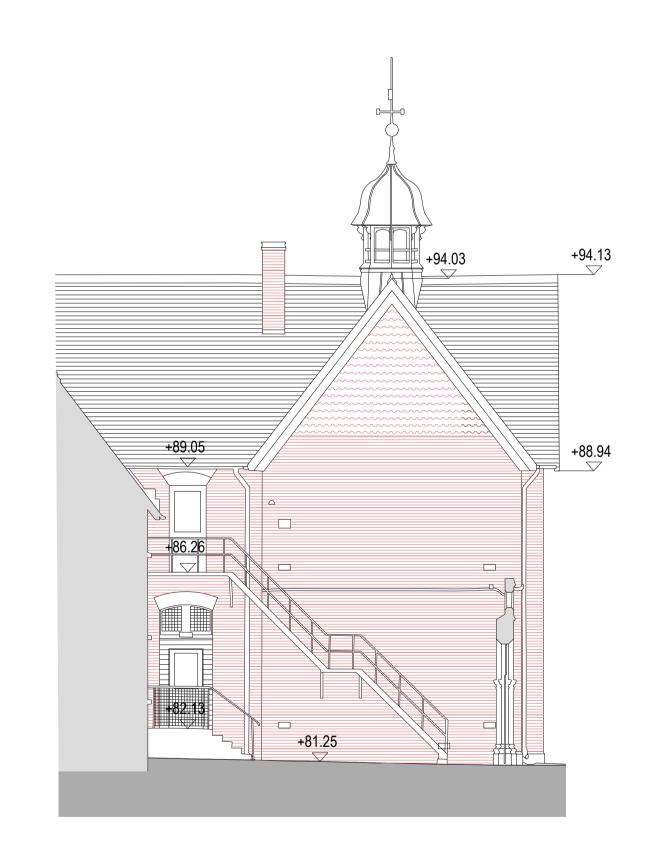

#### ST. JOSEPH'S HOUSE - SURVEY ELEVATIONS - SHEET 3 OF 4

SURVEY ELEVATION 07 - SCALE 1:100

SURVEY ELEVATION 05 - SCALE 1:100

+88.77

- ORIGINAL SURVEY INFORMATION FROM MURPHY SURVEYS. SURVEY ELEVATION 08 - SCALE 1:100
- DRAWING ASSEMBLED BY O' MAHONY PIKE
  DRAWINGS TO BE READ IN CONJUNCTION WITH CONSERVATION ARCHITECTS REPORT