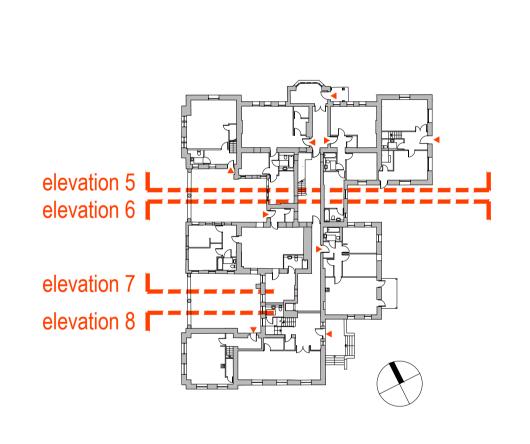

#### ST. JOSEPH'S HOUSE - SURVEY ELEVATIONS - SHEET 3 OF 4

SURVEY ELEVATION 07 - SCALE 1:100

SURVEY ELEVATION 05 - SCALE 1:100

+88.77

- ORIGINAL SURVEY INFORMATION FROM MURPHY SURVEYS. SURVEY ELEVATION 08 - SCALE 1:100
- DRAWING ASSEMBLED BY O' MAHONY PIKE
  DRAWINGS TO BE READ IN CONJUNCTION WITH CONSERVATION ARCHITECTS REPORT