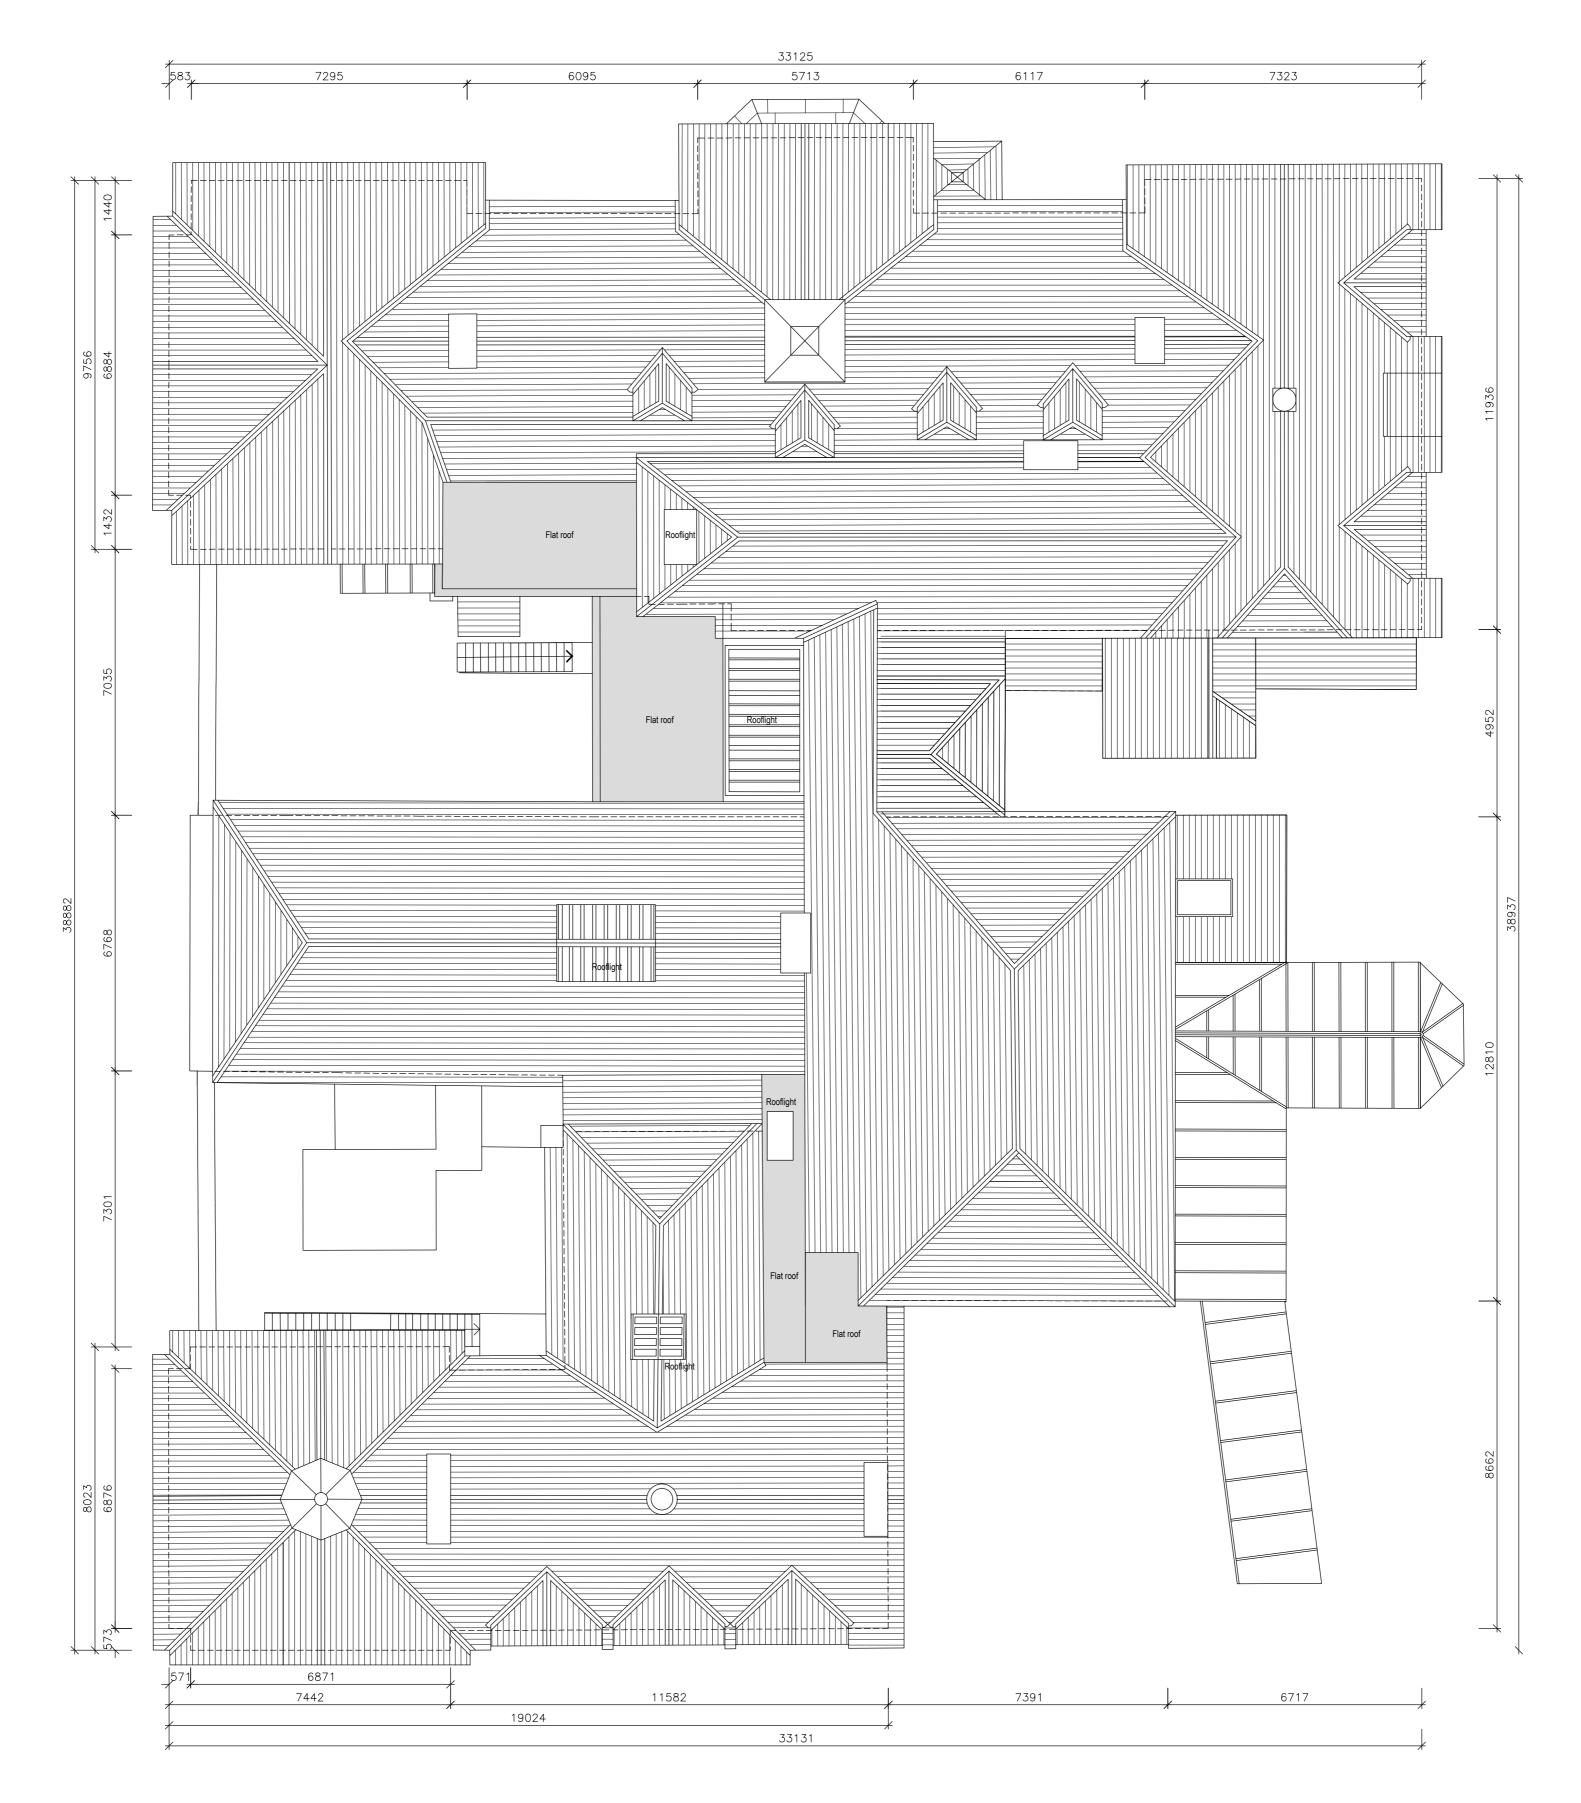

## ST. JOSEPH'S HOUSE - SURVEY - FIRST

SURVEY PLAN: ROOF PLAN - SCALE 1:100

#### NOTE:

 DRAWING ASSEMBLED BY O' MAHONY PIKE
 DRAWINGS TO BE READ IN CONJUNCTION WITH CONSERVATION ARCHITECTS REPORT

# ST. JOSEPH'S HOUSE - SURVEY - ROOF

SURVEY ELEVATION 01 - SOUTH WEST SCALE 1:100