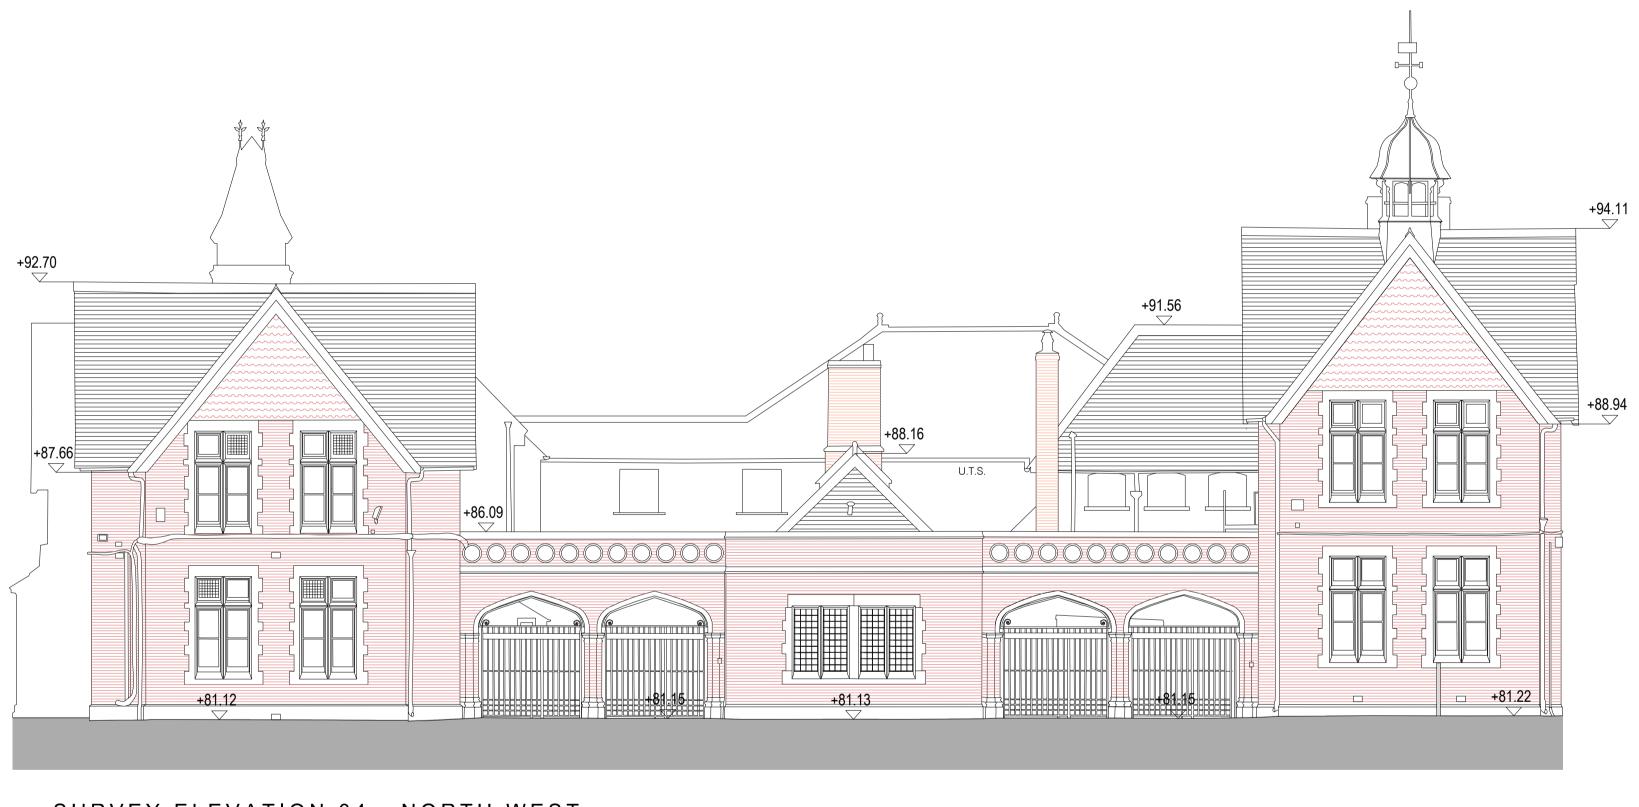

#### ST. JOSEPH'S HOUSE - SURVEY ELEVATIONS - SHEET 2 OF 4

+87.63

SURVEY ELEVATION 04 - NORTH WEST SCALE 1:100

#### NOTE:

- ORIGINAL SURVEY INFORMATION FROM MURPHY SURVEYS.
- DRAWING ASSEMBLED BY O' MAHONY PIKE DRAWINGS TO BE READ IN CONJUNCTION WITH
- CONSERVATION ARCHITECTS REPORT

#### ST. JOSEPH'S HOUSE - SURVEY ELEVATIONS - SHEET 3 OF 4

SURVEY ELEVATION 07 - SCALE 1:100

SURVEY ELEVATION 05 - SCALE 1:100

+88.77

- ORIGINAL SURVEY INFORMATION FROM MURPHY SURVEYS. SURVEY ELEVATION 08 - SCALE 1:100
- DRAWING ASSEMBLED BY O' MAHONY PIKE
  DRAWINGS TO BE READ IN CONJUNCTION WITH CONSERVATION ARCHITECTS REPORT