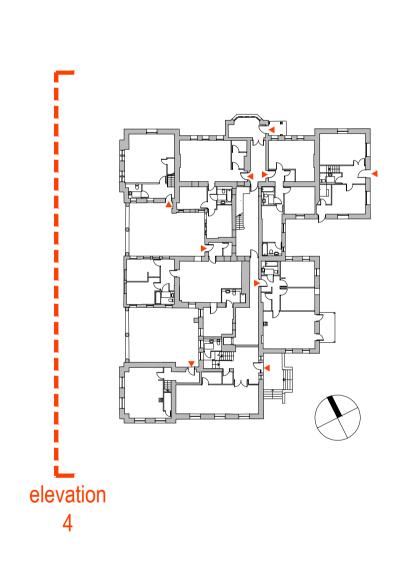

SURVEY PLAN: GROUND FLOOR LEVEL - SCALE 1:100

DENOTES EXISTING CONCRETE FLOOR (existing timber floor otherwise throughout)

#### NOTE:

- ORIGINAL SURVEY INFORMATION FROM MURPHY SURVEYS. DRAWING ASSEMBLED BY O' MAHONY PIKE
- DRAWINGS TO BE READ IN CONJUNCTION WITH CONSERVATION ARCHITECTS REPORT

### ST. JOSEPH'S HOUSE - SURVEY - GROUND