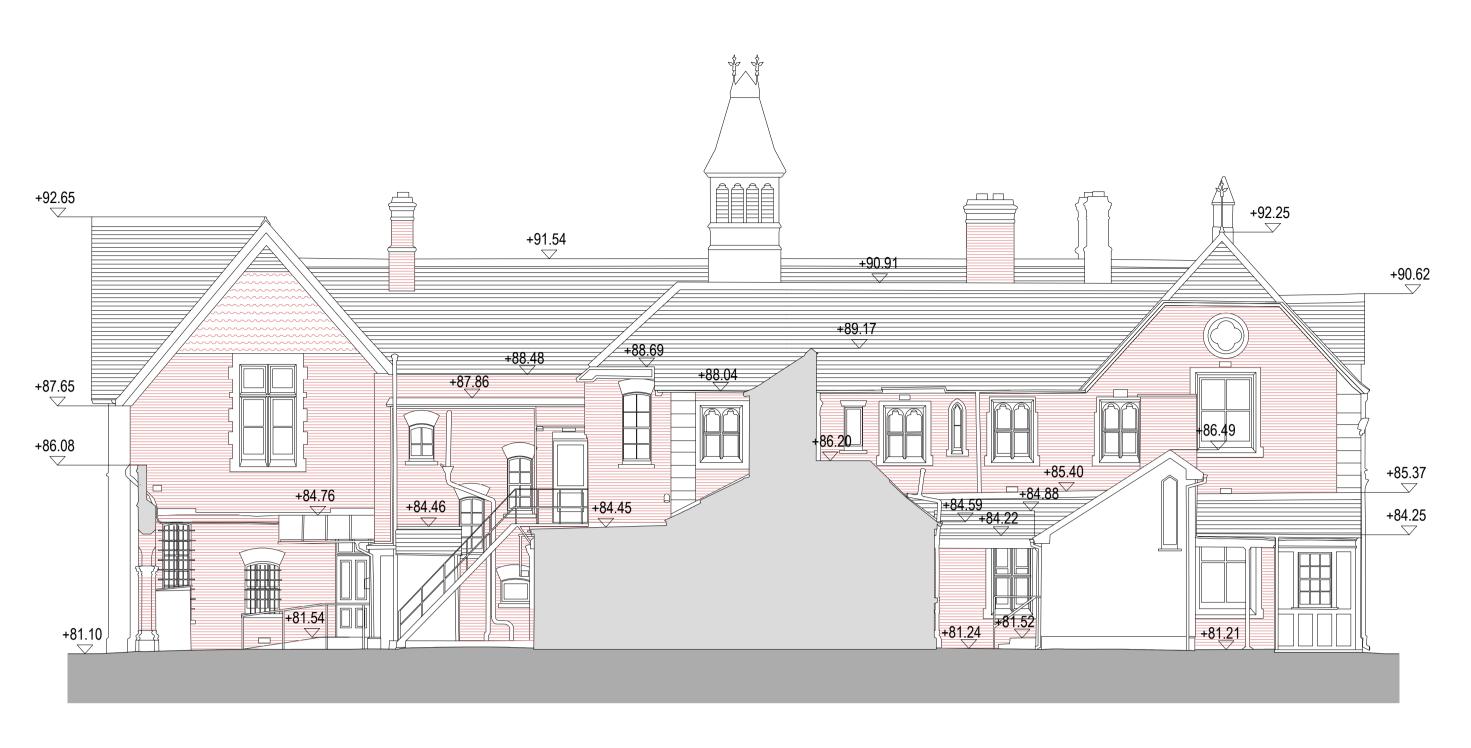

#### ST. JOSEPH'S HOUSE - SURVEY ELEVATIONS - SHEET 3 OF 4

SURVEY ELEVATION 07 - SCALE 1:100

SURVEY ELEVATION 05 - SCALE 1:100

+88.77

- ORIGINAL SURVEY INFORMATION FROM MURPHY SURVEYS. SURVEY ELEVATION 08 - SCALE 1:100
- DRAWING ASSEMBLED BY O' MAHONY PIKE
  DRAWINGS TO BE READ IN CONJUNCTION WITH CONSERVATION ARCHITECTS REPORT

SURVEY ELEVATION 06 - SCALE 1:100